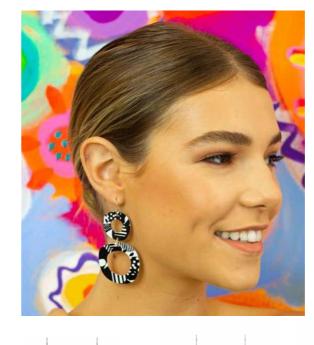

## EARRINGS

REVERSABLE EARRINGS MADE FROM LIGHTWEIGHT ALUMINIUM, RESIN, STERLING SILVER & FEATURING FRESHWATER PEARLS

SMALL TEAR - ESG9

SMALL ART DISC - ESG14

BLACK BAR DROP - ESG24

GEOMETRIC ART - ESG12

DOUBLE CATS EYE - ESG7