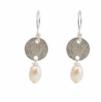

## EARRINGS

REVERSABLE EARRINGS MADE FROM LIGHTWEIGHT ALUMINIUM, RESIN, STERLING SILVER & FEATURING FRESHWATER PEARLS

SMALL TEAR - ESG9

SMALL ART DISC - ESG14

BLACK BAR DROP - ESG24

GEOMETRIC ART - ESG12

DOUBLE CATS EYE - ESG7

ART HOOP - ESG8

HALF MOON BAR - ESG26

FASHION LOOKBOOK | Page 15 Page 14 | FASHION LOOKBOOK

ART HOOP - EFF8

SMALL PEARL BAR - EFF18

TRI-PEARL - EFF23

MOON RISING - EFF28 TRI- SILVER PEARL DROP - EAO28

DOUBLE CATS EYE - EFF7

GEOMETRIC ART - EFF12

LARGE PEARL BAR - EFF17

PYRAMID PEARL - EFF22

SILVER WINDOW - EFF27

### FLOWER FIESTA

SILVER LOOP PEARL - EAO26

GLAMOUR MOON - ENOE4

ART HOOP - ENOE8

SMALL TEAR - ENOE9

LARGE TEAR - ENOE10

CATS EYE - ENOE11

PYRAMID PEARL - ENOE22

SILVER WINDOW - ENOE27

TRI-PEARL - ENOE23

MOON RISING - ENOE28

LARGE PEARL BAR - ENOE17 SMALL PEARL BAR - ENOE18

PEARL WING - ENOE21

HALF MOON BAR - ENOE26

FASHION LOOKBOOK | Page 17 Page 16 | FASHION LOOKBOOK