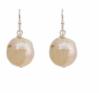

## EARRINGS

REVERSABLE EARRINGS MADE FROM LIGHTWEIGHT ALUMINIUM, RESIN, STERLING SILVER & FEATURING FRESHWATER PEARLS

SMALL TEAR - ESG9

SMALL ART DISC - ESG14

BLACK BAR DROP - ESG24

GEOMETRIC ART - ESG12

DOUBLE CATS EYE - ESG7

ART HOOP - ESG8

HALF MOON BAR - ESG26

FASHION LOOKBOOK | Page 15 Page 14 | FASHION LOOKBOOK

ART HOOP - EFF8

SMALL PEARL BAR - EFF18

TRI-PEARL - EFF23

MOON RISING - EFF28 TRI- SILVER PEARL DROP - EAO28

DOUBLE CATS EYE - EFF7

GEOMETRIC ART - EFF12

LARGE PEARL BAR - EFF17

PYRAMID PEARL - EFF22

SILVER WINDOW - EFF27

### FLOWER FIESTA

SILVER LOOP PEARL - EAO26

GLAMOUR MOON - ENOE4

ART HOOP - ENOE8

SMALL TEAR - ENOE9

LARGE TEAR - ENOE10

CATS EYE - ENOE11

PYRAMID PEARL - ENOE22

SILVER WINDOW - ENOE27

TRI-PEARL - ENOE23

MOON RISING - ENOE28

LARGE PEARL BAR - ENOE17 SMALL PEARL BAR - ENOE18

PEARL WING - ENOE21

HALF MOON BAR - ENOE26

FASHION LOOKBOOK | Page 17 Page 16 | FASHION LOOKBOOK