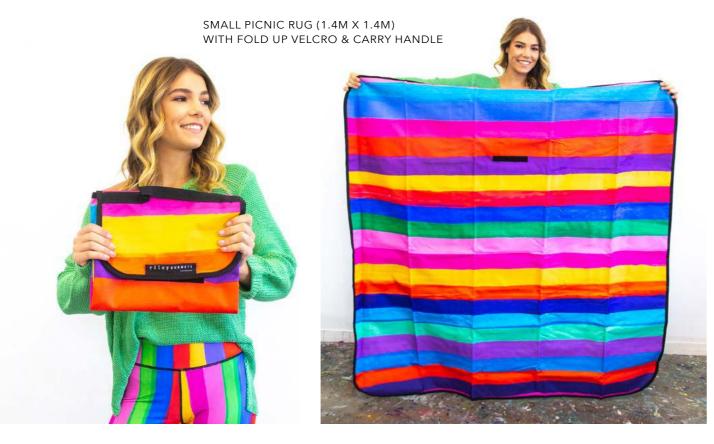

# 3. SMALL PICNIC RUGS

1.4m x 1.4m 600D Material 5x5 density Waterproof PVC back Stain & water resistant covering Folds up into a convienient handle case with velcro seal

FLOWER FIESTA BEAN BAG - BBFF

FLOWER FIESTA PICNIC BASKET - PICBSKFF

SECRET GARDEN

PICNIC RUG - RUGSTSG

RAINBOW JAZZ

PICNIC RUG - RUGSTCS

RAINBOW JAZZ SMALL PICNIC RUG RUGVCRJ

CARNIVAL STRIPE SMALL PICNIC RUG RUGVCCS

RAINBOW JAZZ BEAN BAG - BBRJ

CARNIVAL STRIPE