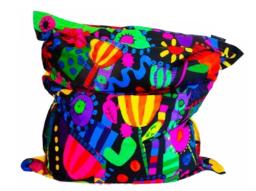

# 3. SMALL PICNIC RUGS

1.4m x 1.4m 600D Material 5x5 density Waterproof PVC back Stain & water resistant covering Folds up into a convienient handle case with velcro seal

FLOWER FIESTA BEAN BAG - BBFF

FLOWER FIESTA PICNIC BASKET - PICBSKFF