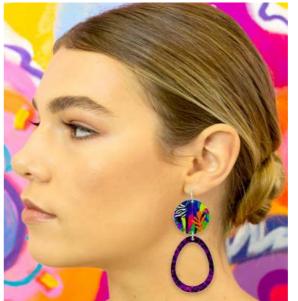

## EARRINGS

REVERSABLE EARRINGS MADE FROM LIGHTWEIGHT ALUMINIUM, RESIN, STERLING SILVER & FEATURING FRESHWATER PEARLS

SMALL TEAR - ESG9

SMALL ART DISC - ESG14

BLACK BAR DROP - ESG24

GEOMETRIC ART - ESG12

DOUBLE CATS EYE - ESG7

### FLOWER FIESTA

SILVER LOOP PEARL - EAO26

GLAMOUR MOON - ENOE4

ART HOOP - ENOE8

SMALL TEAR - ENOE9

LARGE TEAR - ENOE10

CATS EYE - ENOE11

PYRAMID PEARL - ENOE22