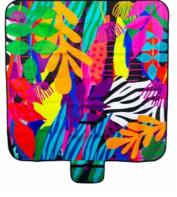

FLOWER FIESTA SMALL PICNIC RUG RUGVCFF

# 3. SMALL PICNIC RUGS

1.4m x 1.4m 600D Material 5x5 density Waterproof PVC back Stain & water resistant covering Folds up into a convienient handle case with velcro seal

FLOWER FIESTA BEAN BAG - BBFF

FLOWER FIESTA PICNIC BASKET - PICBSKFF