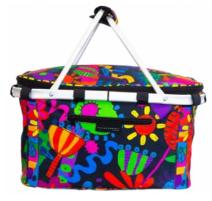

# 3. SMALL PICNIC RUGS

1.4m x 1.4m 600D Material 5x5 density Waterproof PVC back Stain & water resistant covering Folds up into a convienient handle case with velcro seal

FLOWER FIESTA BEAN BAG - BBFF

FLOWER FIESTA PICNIC BASKET - PICBSKFF