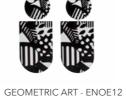

### FLOWER FIESTA

SILVER LOOP PEARL - EAO26

GLAMOUR MOON - ENOE4

ART HOOP - ENOE8

SMALL TEAR - ENOE9

LARGE TEAR - ENOE10

CATS EYE - ENOE11

PYRAMID PEARL - ENOE22