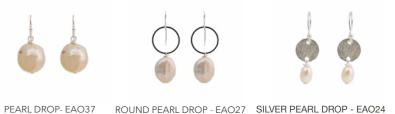

ART HOOP - ESG8

HALF MOON BAR - ESG26

FASHION LOOKBOOK | Page 15 Page 14 | FASHION LOOKBOOK

ART HOOP - EFF8

SMALL PEARL BAR - EFF18

TRI-PEARL - EFF23

MOON RISING - EFF28 TRI- SILVER PEARL DROP - EAO28

DOUBLE CATS EYE - EFF7

GEOMETRIC ART - EFF12

LARGE PEARL BAR - EFF17

PYRAMID PEARL - EFF22

SILVER WINDOW - EFF27