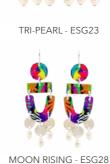

SILVER WINDOW - ENOE27

TRI-PEARL - ENOE23

MOON RISING - ENOE28

LARGE PEARL BAR - ENOE17 SMALL PEARL BAR - ENOE18

PEARL WING - ENOE21

HALF MOON BAR - ENOE26

FASHION LOOKBOOK | Page 17 Page 16 | FASHION LOOKBOOK