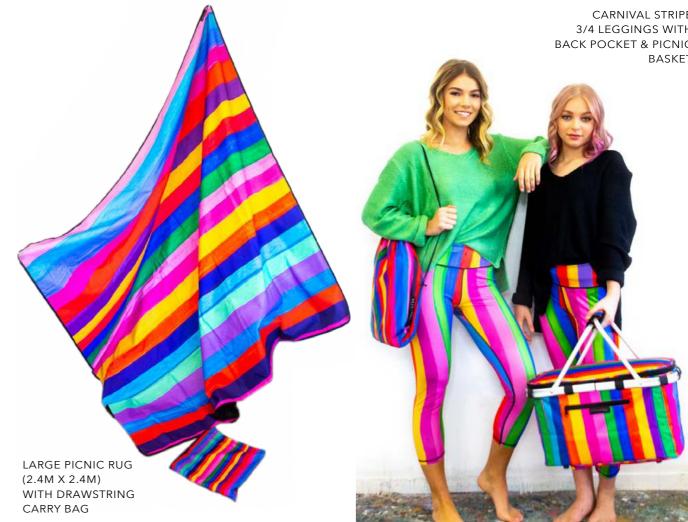

### CARNIVAL STRIPE

Page 8 | FASHION LOOKBOOK FASHION LOOKBOOK

# 4. LARGE PICNIC RUGS

2.4m x 2.4m 600D Material 5x5 density Waterproof PVC back Stain & water resistant covering Folds up into a drawstring bag Reinforced corners with pegs corrosion resistant eyelets