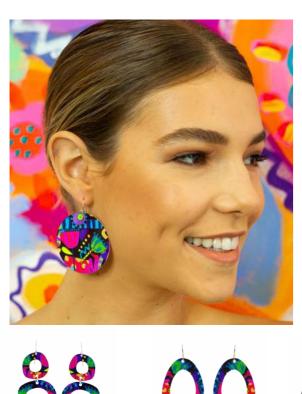

## EARRINGS

REVERSABLE EARRINGS MADE FROM LIGHTWEIGHT ALUMINIUM, RESIN, STERLING SILVER & FEATURING FRESHWATER PEARLS

SMALL TEAR - ESG9

SMALL ART DISC - ESG14

BLACK BAR DROP - ESG24

GEOMETRIC ART - ESG12

DOUBLE CATS EYE - ESG7

ART HOOP - ESG8

HALF MOON BAR - ESG26

FASHION LOOKBOOK | Page 15 Page 14 | FASHION LOOKBOOK

ART HOOP - EFF8

SMALL PEARL BAR - EFF18

TRI-PEARL - EFF23

MOON RISING - EFF28 TRI- SILVER PEARL DROP - EAO28

DOUBLE CATS EYE - EFF7

GEOMETRIC ART - EFF12

LARGE PEARL BAR - EFF17

PYRAMID PEARL - EFF22

SILVER WINDOW - EFF27

### FLOWER FIESTA

SILVER LOOP PEARL - EAO26

GLAMOUR MOON - ENOE4

ART HOOP - ENOE8

SMALL TEAR - ENOE9

LARGE TEAR - ENOE10

CATS EYE - ENOE11

PYRAMID PEARL - ENOE22

SILVER WINDOW - ENOE27

TRI-PEARL - ENOE23

MOON RISING - ENOE28

LARGE PEARL BAR - ENOE17 SMALL PEARL BAR - ENOE18

PEARL WING - ENOE21

HALF MOON BAR - ENOE26

FASHION LOOKBOOK | Page 17 Page 16 | FASHION LOOKBOOK