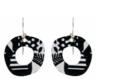

### FLOWER FIESTA

SILVER LOOP PEARL - EAO26

GLAMOUR MOON - ENOE4

ART HOOP - ENOE8

SMALL TEAR - ENOE9

LARGE TEAR - ENOE10

CATS EYE - ENOE11

PYRAMID PEARL - ENOE22