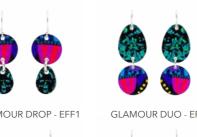

## EARRINGS

REVERSABLE EARRINGS MADE FROM LIGHTWEIGHT ALUMINIUM, RESIN, STERLING SILVER & FEATURING FRESHWATER PEARLS

SMALL TEAR - ESG9

SMALL ART DISC - ESG14

BLACK BAR DROP - ESG24

GEOMETRIC ART - ESG12

DOUBLE CATS EYE - ESG7

ART HOOP - ESG8

HALF MOON BAR - ESG26

FASHION LOOKBOOK | Page 15 Page 14 | FASHION LOOKBOOK

ART HOOP - EFF8

SMALL PEARL BAR - EFF18

TRI-PEARL - EFF23

MOON RISING - EFF28 TRI- SILVER PEARL DROP - EAO28

DOUBLE CATS EYE - EFF7

GEOMETRIC ART - EFF12

LARGE PEARL BAR - EFF17

PYRAMID PEARL - EFF22

SILVER WINDOW - EFF27

### FLOWER FIESTA

SILVER LOOP PEARL - EAO26

GLAMOUR MOON - ENOE4

ART HOOP - ENOE8

SMALL TEAR - ENOE9

LARGE TEAR - ENOE10

CATS EYE - ENOE11

PYRAMID PEARL - ENOE22

SILVER WINDOW - ENOE27

TRI-PEARL - ENOE23

MOON RISING - ENOE28

LARGE PEARL BAR - ENOE17 SMALL PEARL BAR - ENOE18

PEARL WING - ENOE21

HALF MOON BAR - ENOE26

FASHION LOOKBOOK | Page 17 Page 16 | FASHION LOOKBOOK