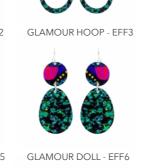

## EARRINGS

REVERSABLE EARRINGS MADE FROM LIGHTWEIGHT ALUMINIUM, RESIN, STERLING SILVER & FEATURING FRESHWATER PEARLS

SMALL TEAR - ESG9

SMALL ART DISC - ESG14

BLACK BAR DROP - ESG24

GEOMETRIC ART - ESG12

DOUBLE CATS EYE - ESG7

ART HOOP - ESG8

HALF MOON BAR - ESG26

FASHION LOOKBOOK | Page 15 Page 14 | FASHION LOOKBOOK

ART HOOP - EFF8

SMALL PEARL BAR - EFF18

TRI-PEARL - EFF23

MOON RISING - EFF28 TRI- SILVER PEARL DROP - EAO28

DOUBLE CATS EYE - EFF7

GEOMETRIC ART - EFF12

LARGE PEARL BAR - EFF17

PYRAMID PEARL - EFF22

SILVER WINDOW - EFF27

### FLOWER FIESTA

SILVER LOOP PEARL - EAO26

GLAMOUR MOON - ENOE4

ART HOOP - ENOE8

SMALL TEAR - ENOE9

LARGE TEAR - ENOE10

CATS EYE - ENOE11

PYRAMID PEARL - ENOE22

SILVER WINDOW - ENOE27

TRI-PEARL - ENOE23

MOON RISING - ENOE28

LARGE PEARL BAR - ENOE17 SMALL PEARL BAR - ENOE18

PEARL WING - ENOE21

HALF MOON BAR - ENOE26

FASHION LOOKBOOK | Page 17 Page 16 | FASHION LOOKBOOK