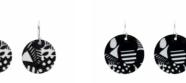

ART HOOP - ESG8

HALF MOON BAR - ESG26

FASHION LOOKBOOK | Page 15 Page 14 | FASHION LOOKBOOK

ART HOOP - EFF8

SMALL PEARL BAR - EFF18

TRI-PEARL - EFF23

MOON RISING - EFF28 TRI- SILVER PEARL DROP - EAO28

DOUBLE CATS EYE - EFF7