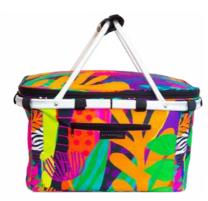

FLOWER FIESTA - LIFESTYLE RANGE

FLOWER FIESTA 3/4 LEGGINGS WITH BACK POCKET

FLOWER FIESTA PICNIC BASKET

FLOWER FIESTA BEANBAG - TAKES UP TO 400L BEANS

Page 4 | FASHION LOOKBOOK FASHION LOOKBOOK

Page 6 | FASHION LOOKBOOK

# 3. SMALL PICNIC RUGS

1.4m x 1.4m 600D Material 5x5 density Waterproof PVC back Stain & water resistant covering Folds up into a convienient handle case with velcro seal

FLOWER FIESTA BEAN BAG - BBFF

FLOWER FIESTA PICNIC BASKET - PICBSKFF