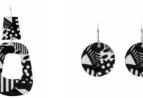

## EARRINGS

REVERSABLE EARRINGS MADE FROM LIGHTWEIGHT ALUMINIUM, RESIN, STERLING SILVER & FEATURING FRESHWATER PEARLS

SMALL TEAR - ESG9

SMALL ART DISC - ESG14

BLACK BAR DROP - ESG24

GEOMETRIC ART - ESG12

DOUBLE CATS EYE - ESG7