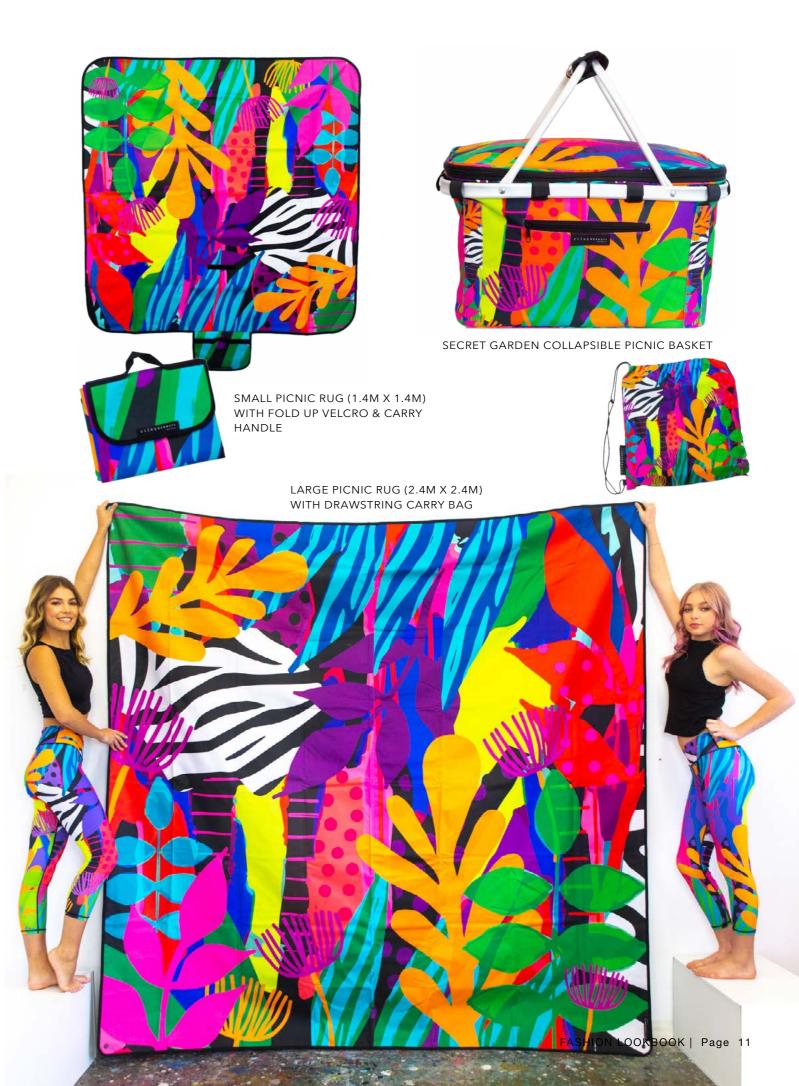

# 3. SMALL PICNIC RUGS

1.4m x 1.4m 600D Material 5x5 density Waterproof PVC back Stain & water resistant covering Folds up into a convienient handle case with velcro seal

FLOWER FIESTA BEAN BAG - BBFF

FLOWER FIESTA PICNIC BASKET - PICBSKFF

# 4. LARGE PICNIC RUGS

2.4m x 2.4m 600D Material 5x5 density Waterproof PVC back Stain & water resistant covering Folds up into a drawstring bag Reinforced corners with pegs corrosion resistant eyelets