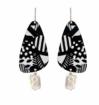

## EARRINGS

REVERSABLE EARRINGS MADE FROM LIGHTWEIGHT ALUMINIUM, RESIN, STERLING SILVER & FEATURING FRESHWATER PEARLS

SMALL TEAR - ESG9

SMALL ART DISC - ESG14

BLACK BAR DROP - ESG24

GEOMETRIC ART - ESG12

DOUBLE CATS EYE - ESG7