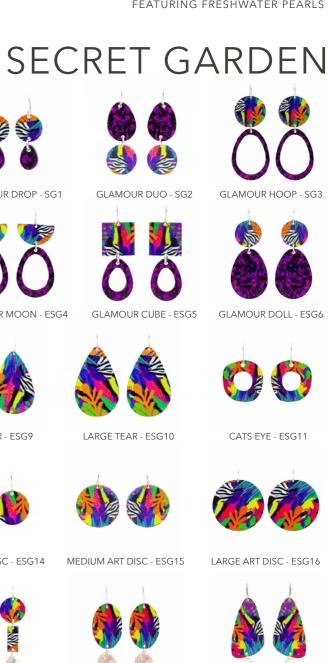

## EARRINGS

REVERSABLE EARRINGS MADE FROM LIGHTWEIGHT ALUMINIUM, RESIN, STERLING SILVER & FEATURING FRESHWATER PEARLS

SMALL TEAR - ESG9

SMALL ART DISC - ESG14

BLACK BAR DROP - ESG24

GEOMETRIC ART - ESG12

DOUBLE CATS EYE - ESG7

ART HOOP - ESG8

HALF MOON BAR - ESG26

FASHION LOOKBOOK | Page 15 Page 14 | FASHION LOOKBOOK

ART HOOP - EFF8

SMALL PEARL BAR - EFF18

TRI-PEARL - EFF23

MOON RISING - EFF28 TRI- SILVER PEARL DROP - EAO28

DOUBLE CATS EYE - EFF7

GEOMETRIC ART - EFF12

LARGE PEARL BAR - EFF17

PYRAMID PEARL - EFF22

SILVER WINDOW - EFF27

### FLOWER FIESTA

SILVER LOOP PEARL - EAO26

GLAMOUR MOON - ENOE4

ART HOOP - ENOE8

SMALL TEAR - ENOE9

LARGE TEAR - ENOE10

CATS EYE - ENOE11

PYRAMID PEARL - ENOE22

SILVER WINDOW - ENOE27

TRI-PEARL - ENOE23

MOON RISING - ENOE28

LARGE PEARL BAR - ENOE17 SMALL PEARL BAR - ENOE18

PEARL WING - ENOE21

HALF MOON BAR - ENOE26

FASHION LOOKBOOK | Page 17 Page 16 | FASHION LOOKBOOK