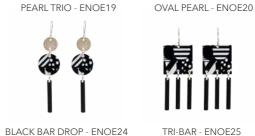

## EARRINGS

REVERSABLE EARRINGS MADE FROM LIGHTWEIGHT ALUMINIUM, RESIN, STERLING SILVER & FEATURING FRESHWATER PEARLS

SMALL TEAR - ESG9

SMALL ART DISC - ESG14

BLACK BAR DROP - ESG24

GEOMETRIC ART - ESG12

DOUBLE CATS EYE - ESG7

ART HOOP - ESG8

HALF MOON BAR - ESG26

FASHION LOOKBOOK | Page 15 Page 14 | FASHION LOOKBOOK

ART HOOP - EFF8

SMALL PEARL BAR - EFF18

TRI-PEARL - EFF23

MOON RISING - EFF28 TRI- SILVER PEARL DROP - EAO28

DOUBLE CATS EYE - EFF7