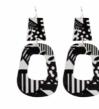

## EARRINGS

REVERSABLE EARRINGS MADE FROM LIGHTWEIGHT ALUMINIUM, RESIN, STERLING SILVER & FEATURING FRESHWATER PEARLS

SMALL TEAR - ESG9

SMALL ART DISC - ESG14

BLACK BAR DROP - ESG24

GEOMETRIC ART - ESG12

DOUBLE CATS EYE - ESG7