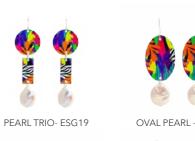

ART HOOP - ESG8

HALF MOON BAR - ESG26

FASHION LOOKBOOK | Page 15 Page 14 | FASHION LOOKBOOK

ART HOOP - EFF8

SMALL PEARL BAR - EFF18

TRI-PEARL - EFF23

MOON RISING - EFF28 TRI- SILVER PEARL DROP - EAO28

DOUBLE CATS EYE - EFF7

GEOMETRIC ART - EFF12

LARGE PEARL BAR - EFF17

PYRAMID PEARL - EFF22

SILVER WINDOW - EFF27