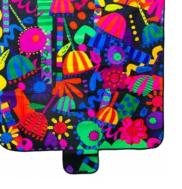

# 3. SMALL PICNIC RUGS

1.4m x 1.4m 600D Material 5x5 density Waterproof PVC back Stain & water resistant covering Folds up into a convienient handle case with velcro seal

FLOWER FIESTA BEAN BAG - BBFF

FLOWER FIESTA PICNIC BASKET - PICBSKFF

FLOWER FIESTA SMALL PICNIC RUG RUGVCFF