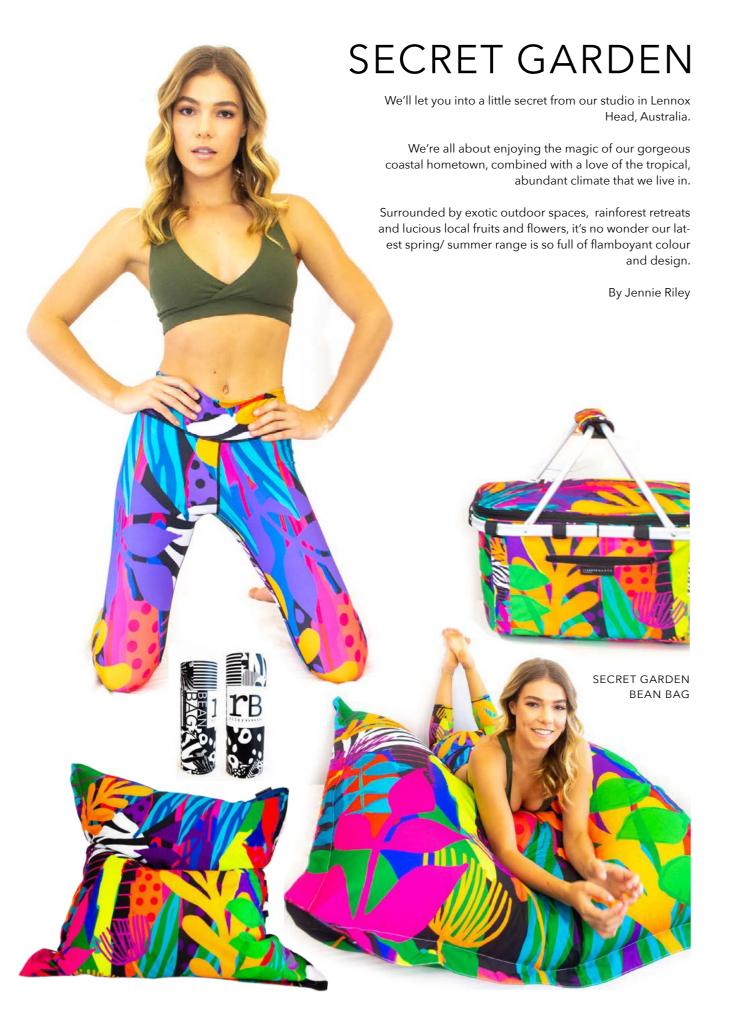

ED COLLECTION.

THE LENNOX HEAD STUDIO BRINGS A SELECTION OF FASHION, JEWELLERY AND LUXURY LIFESTYLE PRODUCTS TO THIS YEARS DESIGN COMMUNITY.

ENJOY THE JOURNEY.

RB X







## FLOWER FIESTA

This funky, floral fiesta design has come direct from the studio by Jennie Riley.

Beginning as a playful artwork composition, it includes Jennies signature range of bright, bold colours and incorporates a unique combination of floral design and patterns. Perfect for those who love colour fun!



FLOWER FIESTA - LIFESTYLE RANGE



FLOWER FIESTA 3/4 LEGGINGS WITH BACK POCKET

FLOWER FIESTA PICNIC BASKET



FLOWER FIESTA BEANBAG - TAKES UP TO 400L BEANS

Page 4 | FASHION LOOKBOOK FASHION LOOKBOOK







Page 6 | FASHION LOOKBOOK

### CARNIVAL STRIPE









Page 8 | FASHION LOOKBOOK FASHION LOOKBOOK





#### 1. BEAN BAGS

270gsm Oxford Material 140 x 170Cm Uv fade protection Removable inner liner Washable Secure inner lining Settles in a seated or lying position

Collapsable 1kg Weight

Leak proof

Plastic feet

Fully insulated

Waterproof inner lining Aluminium frame Removable Lid Zipper pocket outside

2. PICNIC BASKETS



SECRET GARDEN BEAN BAG - BBSG



SECRET GARDEN PICNIC BASKET - PICBSKSG



SECRET GARDEN SMALL PICNIC RUG RUGVCSG



FLOWER FIESTA SMALL PICNIC RUG RUGVCFF





# 3. SMALL PICNIC RUGS

1.4m x 1.4m 600D Material 5x5 density Waterproof PVC back Stain & water resistant covering Folds up into a convienient handle case with velcro seal



FLOWER FIESTA BEAN BAG - BBFF



FLOWER FIESTA PICNIC BASKET - PICBSKFF



SECRET GARDEN

PICNIC RUG - RUGSTSG

RAINBOW JAZZ



PICN