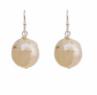

## EARRINGS

REVERSABLE EARRINGS MADE FROM LIGHTWEIGHT ALUMINIUM, RESIN, STERLING SILVER & FEATURING FRESHWATER PEARLS

SMALL TEAR - ESG9

SMALL ART DISC - ESG14

BLACK BAR DROP - ESG24

GEOMETRIC ART - ESG12

DOUBLE CATS EYE - ESG7

ART HOOP - ESG8

HALF MOON BAR - ESG26

FASHION LOOKBOOK | Page 15 Page 14 | FASHION LOOKBOOK

ART HOOP - EFF8

SMALL PEARL BAR - EFF18

TRI-PEARL - EFF23

MOON RISING - EFF28 TRI- SILVER PEARL DROP - EAO28

DOUBLE CATS EYE - EFF7

GEOMETRIC ART - EFF12

LARGE PEARL BAR - EFF17

PYRAMID PEARL - EFF22

SILVER WINDOW - EFF27

### FLOWER FIESTA

SILVER LOOP PEARL - EAO26

GLAMOUR MOON - ENOE4

ART HOOP - ENOE8

SMALL TEAR - ENOE9

LARGE TEAR - ENOE10

CATS EYE - ENOE11

PYRAMID PEARL - ENOE22

SILVER WINDOW - ENOE27

TRI-PEARL - ENOE23

MOON RISING - ENOE28

LARGE PEARL BAR - ENOE17 SMALL PEARL BAR - ENOE18

PEARL WING - ENOE21

HALF MOON BAR - ENOE26

FASHION LOOKBOOK | Page 17 Page 16 | FASHION LOOKBOOK