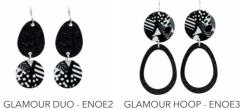

### FLOWER FIESTA

SILVER LOOP PEARL - EAO26

GLAMOUR MOON - ENOE4

ART HOOP - ENOE8

SMALL TEAR - ENOE9

LARGE TEAR - ENOE10

CATS EYE - ENOE11

PYRAMID PEARL - ENOE22