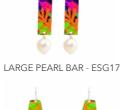

GEOMETRIC ART - EFF12

LARGE PEARL BAR - EFF17

PYRAMID PEARL - EFF22

SILVER WINDOW - EFF27