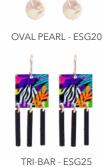

## EARRINGS

REVERSABLE EARRINGS MADE FROM LIGHTWEIGHT ALUMINIUM, RESIN, STERLING SILVER & FEATURING FRESHWATER PEARLS

SMALL TEAR - ESG9

SMALL ART DISC - ESG14

BLACK BAR DROP - ESG24

GEOMETRIC ART - ESG12

DOUBLE CATS EYE - ESG7

ART HOOP - ESG8

HALF MOON BAR - ESG26

FASHION LOOKBOOK | Page 15 Page 14 | FASHION LOOKBOOK

ART HOOP - EFF8

SMALL PEARL BAR - EFF18

TRI-PEARL - EFF23

MOON RISING - EFF28 TRI- SILVER PEARL DROP - EAO28

DOUBLE CATS EYE - EFF7