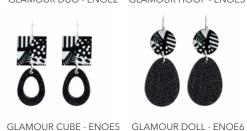

### FLOWER FIESTA

SILVER LOOP PEARL - EAO26

GLAMOUR MOON - ENOE4

ART HOOP - ENOE8

SMALL TEAR - ENOE9

LARGE TEAR - ENOE10

CATS EYE - ENOE11

PYRAMID PEARL - ENOE22