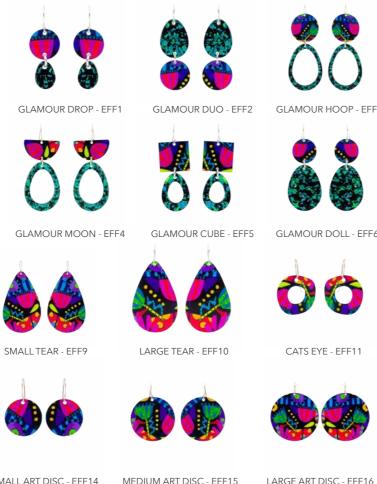

## EARRINGS

REVERSABLE EARRINGS MADE FROM LIGHTWEIGHT ALUMINIUM, RESIN, STERLING SILVER & FEATURING FRESHWATER PEARLS

SMALL TEAR - ESG9

SMALL ART DISC - ESG14

BLACK BAR DROP - ESG24

GEOMETRIC ART - ESG12

DOUBLE CATS EYE - ESG7

ART HOOP - ESG8

HALF MOON BAR - ESG26

FASHION LOOKBOOK | Page 15 Page 14 | FASHION LOOKBOOK

ART HOOP - EFF8

SMALL PEARL BAR - EFF18

TRI-PEARL - EFF23

MOON RISING - EFF28 TRI- SILVER PEARL DROP - EAO28

DOUBLE CATS EYE - EFF7

GEOMETRIC ART - EFF12

LARGE PEARL BAR - EFF17

PYRAMID PEARL - EFF22

SILVER WINDOW - EFF27

### FLOWER FIESTA

SILVER LOOP PEARL - EAO26

GLAMOUR MOON - ENOE4

ART HOOP - ENOE8

SMALL TEAR - ENOE9

LARGE TEAR - ENOE10

CATS EYE - ENOE11

PYRAMID PEARL - ENOE22

SILVER WINDOW - ENOE27

TRI-PEARL - ENOE23

MOON RISING - ENOE28

LARGE PEARL BAR - ENOE17 SMALL PEARL BAR - ENOE18

PEARL WING - ENOE21

HALF MOON BAR - ENOE26

FASHION LOOKBOOK | Page 17 Page 16 | FASHION LOOKBOOK