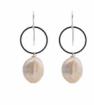

## EARRINGS

REVERSABLE EARRINGS MADE FROM LIGHTWEIGHT ALUMINIUM, RESIN, STERLING SILVER & FEATURING FRESHWATER PEARLS

SMALL TEAR - ESG9

SMALL ART DISC - ESG14

BLACK BAR DROP - ESG24

GEOMETRIC ART - ESG12

DOUBLE CATS EYE - ESG7

ART HOOP - ESG8

HALF MOON BAR - ESG26

FASHION LOOKBOOK | Page 15 Page 14 | FASHION LOOKBOOK

ART HOOP - EFF8

SMALL PEARL BAR - EFF18

TRI-PEARL - EFF23

MOON RISING - EFF28 TRI- SILVER PEARL DROP - EAO28

DOUBLE CATS EYE - EFF7

GEOMETRIC ART - EFF12

LARGE PEARL BAR - EFF17

PYRAMID PEARL - EFF22

SILVER WINDOW - EFF27

### FLOWER FIESTA

SILVER LOOP PEARL - EAO26

GLAMOUR MOON - ENOE4

ART HOOP - ENOE8

SMALL TEAR - ENOE9

LARGE TEAR - ENOE10

CATS EYE - ENOE11

PYRAMID PEARL - ENOE22

SILVER WINDOW - ENOE27

TRI-PEARL - ENOE23

MOON RISING - ENOE28

LARGE PEARL BAR - ENOE17 SMALL PEARL BAR - ENOE18

PEARL WING - ENOE21

HALF MOON BAR - ENOE26

FASHION LOOKBOOK | Page 17 Page 16 | FASHION LOOKBOOK