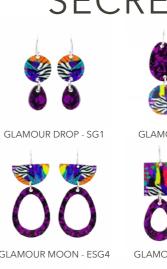

### FLOWER FIESTA

SILVER LOOP PEARL - EAO26

GLAMOUR MOON - ENOE4

ART HOOP - ENOE8

SMALL TEAR - ENOE9

LARGE TEAR - ENOE10

CATS EYE - ENOE11

PYRAMID PEARL - ENOE22

SILVER WINDOW - ENOE27

TRI-PEARL - ENOE23

MOON RISING - ENOE28

LARGE PEARL BAR - ENOE17 SMALL PEARL BAR - ENOE18

PEARL WING - ENOE21

HALF MOON BAR - ENOE26

FASHION LOOKBOOK | Page 17 Page 16 | FASHION LOOKBOOK