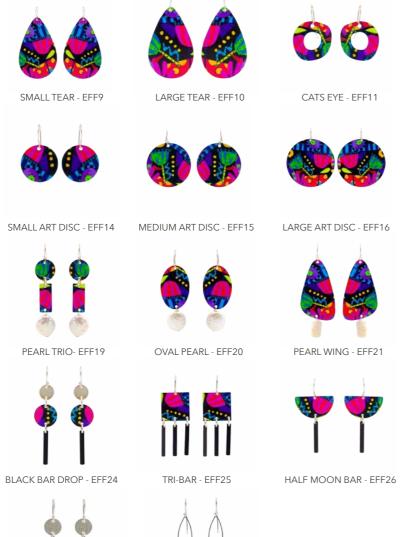

ART HOOP - ESG8

HALF MOON BAR - ESG26

FASHION LOOKBOOK | Page 15 Page 14 | FASHION LOOKBOOK

ART HOOP - EFF8

SMALL PEARL BAR - EFF18

TRI-PEARL - EFF23

MOON RISING - EFF28 TRI- SILVER PEARL DROP - EAO28

DOUBLE CATS EYE - EFF7

GEOMETRIC ART - EFF12

LARGE PEARL BAR - EFF17

PYRAMID PEARL - EFF22

SILVER WINDOW - EFF27