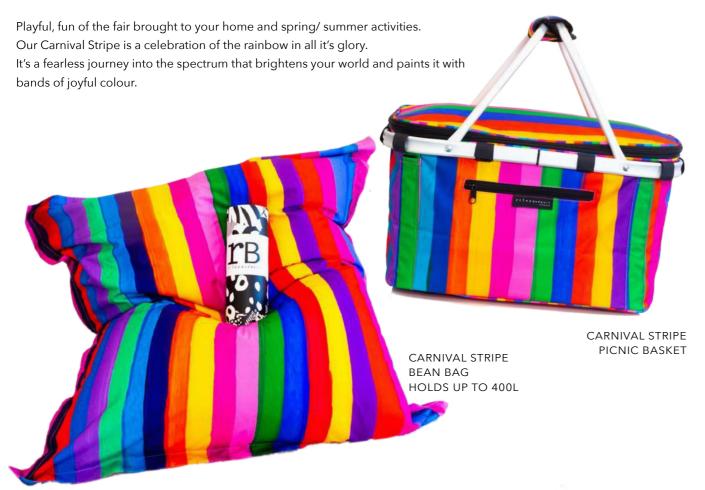

### CARNIVAL STRIPE

Page 8 | FASHION LOOKBOOK FASHION LOOKBOOK

#### 1. BEAN BAGS

270gsm Oxford Material 140 x 170Cm Uv fade protection Removable inner liner Washable Secure inner lining Settles in a seated or lying position

Collapsable 1kg Weight

Leak proof

Plastic feet

Fully insulated

Waterproof inner lining Aluminium frame Removable Lid Zipper pocket outside

2. PICNIC BASKETS

SECRET GARDEN BEAN BAG - BBSG

SECRET GARDEN PICNIC BASKET - PICBSKSG

SECRET GARDEN SMALL PICNIC RUG RUGVCSG

SECRET GARDEN

PICNIC RUG - RUGSTSG

RAINBOW JAZZ

PICNIC RUG - RUGSTCS

RAINBOW JAZZ SMALL PICNIC RUG RUGVCRJ

CARNIVAL STRIPE SMALL PICNIC RUG RUGVCCS

RAINBOW JAZZ BEAN BAG - BBRJ

CARNIVAL STRIPE

RAINBOW JAZZ

PICNIC BASKET - PICBSKRJ

PICNIC BASKET - PICBSKCS

BEAN BAG - BBCS

FASHION LOOKBOOK | Page 13 Page 12 | FASHION LOOKBOOK