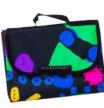

FLOWER FIESTA - LIFESTYLE RANGE



FLOWER FIESTA 3/4 LEGGINGS WITH BACK POCKET

FLOWER FIESTA PICNIC BASKET



FLOWER FIESTA BEANBAG - TAKES UP TO 400L BEANS

Page 4 | FASHION LOOKBOOK FASHION LOOKBOOK







Page 6 | FASHION LOOKBOOK

### CARNIVAL STRIPE









Page 8 | FASHION LOOKBOOK FASHION LOOKBOOK





#### 1. BEAN BAGS

270gsm Oxford Material 140 x 170Cm Uv fade protection Removable inner liner Washable Secure inner lining Settles in a seated or lying position

Collapsable 1kg Weight

Leak proof

Plastic feet

Fully insulated

Waterproof inner lining Aluminium frame Removable Lid Zipper pocket outside

2. PICNIC BASKETS



SECRET GARDEN BEAN BAG - BBSG



SECRET GARDEN PICNIC BASKET - PICBSKSG



SECRET GARDEN SMALL PICNIC RUG RUGVCSG



FLOWER FIESTA SMALL PICNIC RUG RUGVCFF





# 3. SMALL PICNIC RUGS

1.4m x 1.4m 600D Material 5x5 density Waterproof PVC back Stain & water resistant covering Folds up into a convienient handle case with velcro seal



FLOWER FIESTA BEAN BAG - BBFF



FLOWER FIESTA PICNIC BASKET - PICBSKFF



SECRET GARDEN

PICNIC RUG - RUGSTSG

RAINBOW JAZZ



PICNIC RUG - RUGSTCS



RAINBOW JAZZ SMALL PICNIC RUG RUGVCRJ



CARNIVAL STRIPE SMALL PICNIC RUG RUGVCCS





RAINBOW JAZZ BEAN BAG - BBRJ



CARNIVAL STRIPE



RAINBOW JAZZ

PICNIC BASKET - PICBSKRJ

PICNIC BASKET - PICBSKCS

# 4. LARGE PICNIC RUGS

2.4m x 2.4m 600D Material 5x5 density Waterproof PVC back Stain & water resistant covering Folds up into a drawstring bag Reinforced corners with pegs corrosion resistant eyelets



BEAN BAG - BBCS

FASHION LOOKBOOK | Page 13 Page 12 | FASHI