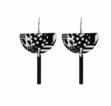

## EARRINGS

REVERSABLE EARRINGS MADE FROM LIGHTWEIGHT ALUMINIUM, RESIN, STERLING SILVER & FEATURING FRESHWATER PEARLS

SMALL TEAR - ESG9

SMALL ART DISC - ESG14

BLACK BAR DROP - ESG24

GEOMETRIC ART - ESG12

DOUBLE CATS EYE - ESG7