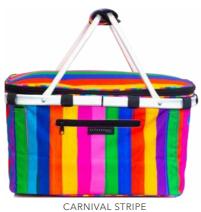

### CARNIVAL STRIPE

Page 8 | FASHION LOOKBOOK FASHION LOOKBOOK

Fully insulated

Waterproof inner lining Aluminium frame Removable Lid Zipper pocket outside

2. PICNIC BASKETS

SECRET GARDEN BEAN BAG - BBSG

SECRET GARDEN PICNIC BASKET - PICBSKSG

SECRET GARDEN SMALL PICNIC RUG RUGVCSG

SECRET GARDEN

PICNIC RUG - RUGSTSG

RAINBOW JAZZ

PICNIC RUG - RUGSTCS

RAINBOW JAZZ SMALL PICNIC RUG RUGVCRJ

CARNIVAL STRIPE SMALL PICNIC RUG RUGVCCS

RAINBOW JAZZ BEAN BAG - BBRJ

CARNIVAL STRIPE

RAINBOW JAZZ

PICNIC BASKET - PICBSKRJ

PICNIC BASKET - PICBSKCS