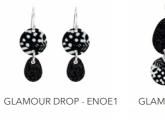

### FLOWER FIESTA

SILVER LOOP PEARL - EAO26

GLAMOUR MOON - ENOE4

ART HOOP - ENOE8

SMALL TEAR - ENOE9

LARGE TEAR - ENOE10

CATS EYE - ENOE11

PYRAMID PEARL - ENOE22

SILVER WINDOW - ENOE27

TRI-PEARL - ENOE23

MOON RISING - ENOE28

LARGE PEARL BAR - ENOE17 SMALL PEARL BAR - ENOE18

PEARL WING - ENOE21

HALF MOON BAR - ENOE26

FASHION LOOKBOOK | Page 17 Page 16 | FASHION LOOKBOOK