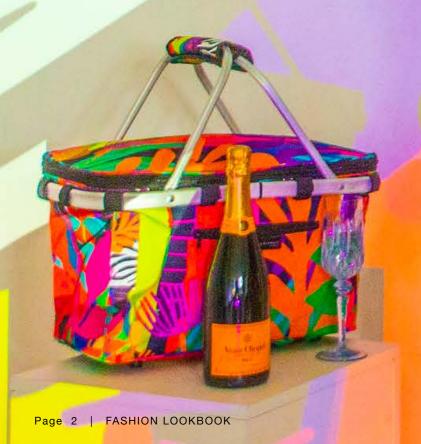

# 3. SMALL PICNIC RUGS

1.4m x 1.4m 600D Material 5x5 density Waterproof PVC back Stain & water resistant covering Folds up into a convienient handle case with velcro seal

FLOWER FIESTA BEAN BAG - BBFF

FLOWER FIESTA PICNIC BASKET - PICBSKFF