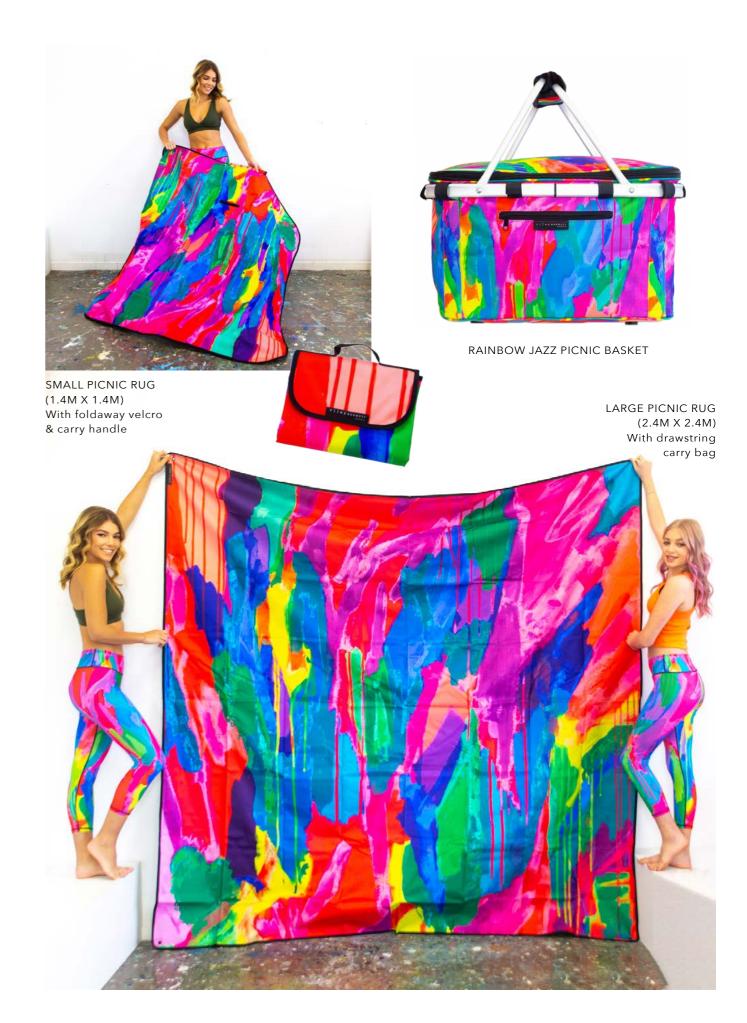

# 3. SMALL PICNIC RUGS

1.4m x 1.4m 600D Material 5x5 density Waterproof PVC back Stain & water resistant covering Folds up into a convienient handle case with velcro seal

FLOWER FIESTA BEAN BAG - BBFF

FLOWER FIESTA PICNIC BASKET - PICBSKFF

SECRET GARDEN

PICNIC RUG - RUGSTSG

RAINBOW JAZZ

PICNIC RUG - RUGSTCS

RAINBOW JAZZ SMALL PICNIC RUG RUGVCRJ

CARNIVAL STRIPE SMALL PICNIC RUG RUGVCCS

RAINBOW JAZZ BEAN BAG - BBRJ

CARNIVAL STRIPE

RAINBOW JAZZ

PICNIC BASKET - PICBSKRJ

PICNIC BASKET - PICBSKCS

# 4. LARGE PICNIC RUGS

2.4m x 2.4m 600D Material 5x5 density Waterproof PVC back Stain & water resistant covering Folds up into a drawstring bag Reinforced corners with pegs corrosion resistant eyelets