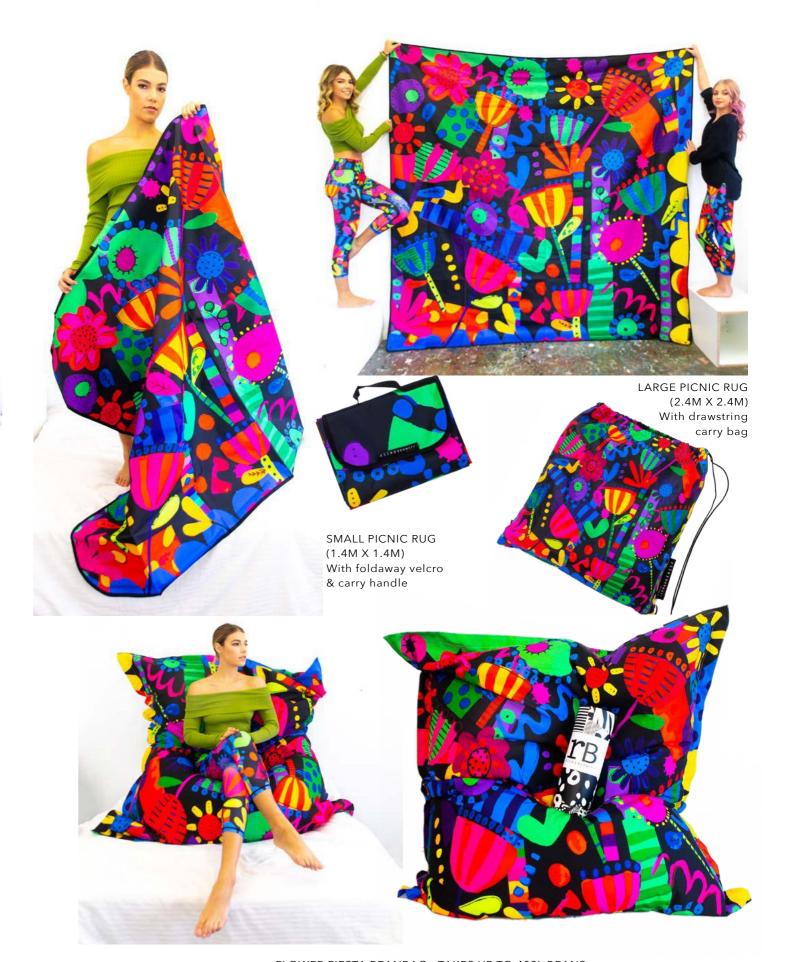

## FLOWER FIESTA

This funky, floral fiesta design has come direct from the studio by Jennie Riley.

Beginning as a playful artwork composition, it includes Jennies signature range of bright, bold colours and incorporates a unique combination of floral design and patterns. Perfect for those who love colour fun!

FLOWER FIESTA - LIFESTYLE RANGE

FLOWER FIESTA 3/4 LEGGINGS WITH BACK POCKET

FLOWER FIESTA PICNIC BASKET

FLOWER FIESTA BEANBAG - TAKES UP TO 400L BEANS

Page 4 | FASHION LOOKBOOK FASHION LOOKBOOK

Page 6 | FASHION LOOKBOOK

# 3. SMALL PICNIC RUGS

1.4m x 1.4m 600D Material 5x5 density Waterproof PVC back Stain & water resistant covering Folds up into a convienient handle case with velcro seal

FLOWER FIESTA BEAN BAG - BBFF

FLOWER FIESTA PICNIC BASKET - PICBSKFF

# 4. LARGE PICNIC RUGS

2.4m x 2.4m 600D Material 5x5 density Waterproof PVC back Stain & water resistant covering Folds up into a drawstring bag Reinforced corners with pegs corrosion resistant eyelets