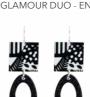

### FLOWER FIESTA

SILVER LOOP PEARL - EAO26

GLAMOUR MOON - ENOE4

ART HOOP - ENOE8

SMALL TEAR - ENOE9

LARGE TEAR - ENOE10

CATS EYE - ENOE11

PYRAMID PEARL - ENOE22