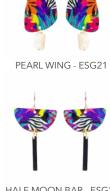

ART HOOP - ESG8

HALF MOON BAR - ESG26

FASHION LOOKBOOK | Page 15 Page 14 | FASHION LOOKBOOK

ART HOOP - EFF8

SMALL PEARL BAR - EFF18

TRI-PEARL - EFF23

MOON RISING - EFF28 TRI- SILVER PEARL DROP - EAO28

DOUBLE CATS EYE - EFF7

SILVER WINDOW - ENOE27

TRI-PEARL - ENOE23

MOON RISING - ENOE28

LARGE PEARL BAR - ENOE17 SMALL PEARL BAR - ENOE18

PEARL WING - ENOE21

HALF MOON BAR - ENOE26

FASHION LOOKBOOK | Page 17 Page 16 | FASHION LOOKBOOK