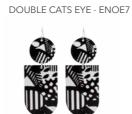

## EARRINGS

REVERSABLE EARRINGS MADE FROM LIGHTWEIGHT ALUMINIUM, RESIN, STERLING SILVER & FEATURING FRESHWATER PEARLS

SMALL TEAR - ESG9

SMALL ART DISC - ESG14

BLACK BAR DROP - ESG24

GEOMETRIC ART - ESG12

DOUBLE CATS EYE - ESG7